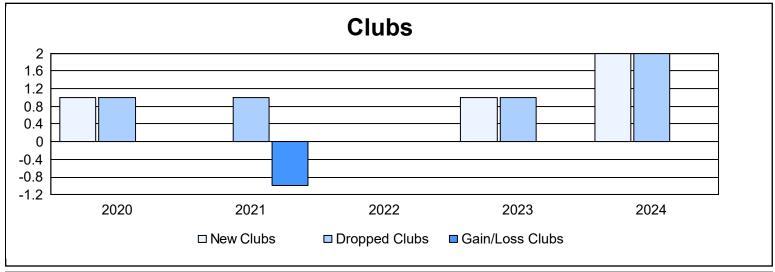

District 2 X3 As of June 2024 Cumulative

| Year      | New<br>Clubs | Dropped<br>Clubs | Gain/<br>Loss<br>Clubs | New<br>Members | Charter<br>Members | Reinstate<br>Members | Transfer<br>Members | Total<br>Member<br>Added | Total<br>Members<br>Dropped | Gain/<br>Loss<br>Members |
|-----------|--------------|------------------|------------------------|----------------|--------------------|----------------------|---------------------|--------------------------|-----------------------------|--------------------------|
| 2019-2020 | 1            | 1                | 0                      | 140            | 20                 | 5                    | 10                  | 175                      | 208                         | -33                      |
| 2020-2021 | 0            | 1                | -1                     | 156            | 2                  | 4                    | 3                   | 165                      | 228                         | -63                      |
| 2021-2022 | 0            | 0                | 0                      | 195            | 8                  | 18                   | 7                   | 228                      | 225                         | 3                        |
| 2022-2023 | 1            | 1                | 0                      | 175            | 22                 | 7                    | 8                   | 212                      | 262                         | -50                      |
| 2023-2024 | 2            | 2                | 0                      | 212            | 59                 | 6                    | 11                  | 288                      | 235                         | 53                       |
| Average   | 1            | 1                | 0                      | 176            | 22                 | 8                    | 8                   | 214                      | 232                         | -18                      |